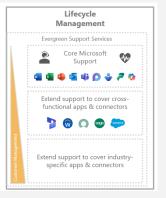

#### **Evergreen support**

Extend support services to cover all Microsoft apps and third-party connections.