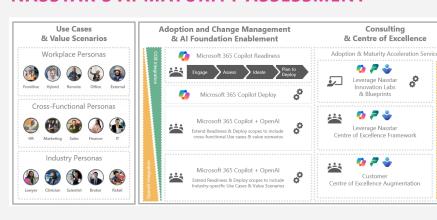

#### Use case mapping

Use workplace, cross-functional, and industry personas to create scenarios that match your needs.

#### Workflow management

Assess existing work backlogs to ensure business logic and data are Al-ready.

#### **Acceleration services**

Leverage Nasstar's Innovation Labs and Blueprints to speed up AI adoption.